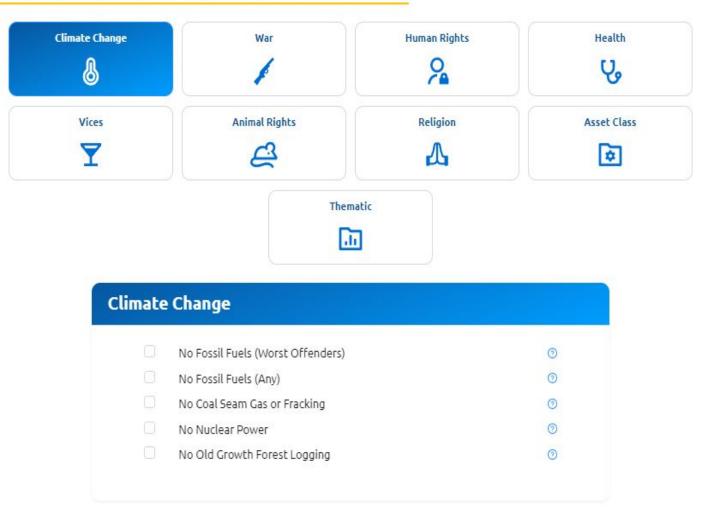

#### Choose themes to screen from your portfolio away from (i.e. remove stocks)

#### Screens

### Tilts

You can <u>exclude</u> the below to customise your portfolio

You can <u>add</u> the below to customise your portfolio

| limate Change                                                       | War                                   | Human Rights  | Health   | Vices | Investment Styl                                                                     | e Factors          | Clim   | ate Change | Technology   |
|---------------------------------------------------------------------|---------------------------------------|---------------|----------|-------|-------------------------------------------------------------------------------------|--------------------|--------|------------|--------------|
| nimal Rights                                                        | Religion                              | Asset Class   | Thematic |       | Consumption                                                                         | Commod             | lities | Military   | GICS Sectors |
| <ul> <li>No Fossil</li> <li>No Coal S</li> <li>No Nuclea</li> </ul> | Fuels (Any<br>eam Gas c<br>ar Power @ | or Fracking 🍘 |          |       | <ul> <li>Quality S</li> <li>Value St</li> <li>Growth S</li> <li>Defensiv</li> </ul> | ocks 🧿<br>Stocks 🎯 |        |            |              |